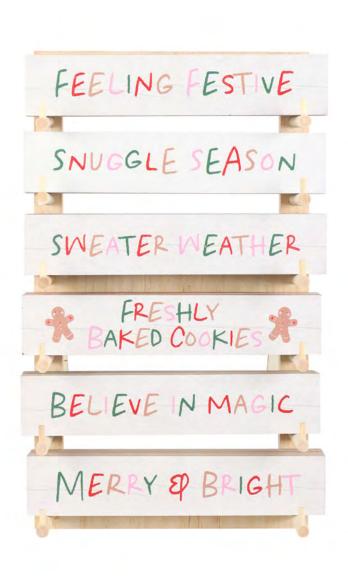

### **Product Description**

This display of 36 block signs includes 6 different cosy designs perfect for welcoming the Christmas season. Phrases include: 'Feeling Festive', 'Snuggle Season', 'Sweater Weather', 'Freshly Baked Cookies', 'Believe in Magic', and 'Merry & Bright'. Sold as a set of 36 signs on a matching wooden peg display. Designed by Something Different and part of the Sugarplum Funcollection of contemporary Christmas decorations.